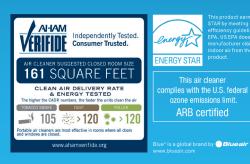

### Easy to change filter, just 3 steps.

| ROOM SIZE                                                                 |         |           | 15     | M²  | (161 FT²)             |
|---------------------------------------------------------------------------|---------|-----------|--------|-----|-----------------------|
| CLEAN AIR                                                                 |         | SMOKE:    | 105    | CFM | 180 M³/H              |
| DELIVERY                                                                  |         | DUST:     | 120    | CFM | 200 M <sup>3</sup> /H |
| RATE (CADR)                                                               |         | POLLEN:   | 120    | CFM | 200 M³/H              |
| AIRFLOW RATE                                                              |         | 35-12     | 20 CFM | (60 | )-200 M³/H)           |
| AIR EXCHANGE                                                              | 5 PER   | HOUR (15  | M² OR  | 161 | FT <sup>2</sup> ROOM) |
| POWER USAGE                                                               |         |           |        |     | 5-10 WATTS            |
| NOISE LEVEL                                                               |         |           |        | 1   | .7-46 DB(A)           |
| AVERAGE FILTER SERVICE                                                    | E LIFE  |           |        | S   | IX MONTHS¹            |
| DIMENSIONS                                                                |         | HEIGHT:   | 425    |     | (16.7 IN)             |
|                                                                           |         | WIDTH:    | 200    |     | (8 IN)                |
|                                                                           |         | DEPTH:    | 200    |     | (8 IN)                |
|                                                                           |         | WEIGHT:   |        | KG  | (3.35 LBS)            |
| SO EFFECTIVE IT EVEN F                                                    | REDUCES | OZONE.    |        |     |                       |
| CERTIFIED RATINGS AS S<br>MODELS (120VAC, 60HZ)<br>RATINGS MAY BE AFFECTI | WITH PA | ARTICLE F | ILTER  | MOD | EL 411.               |
| DEPENDING ON AIR QUA                                                      |         |           |        |     |                       |