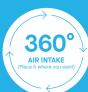

#### Unique 360° air intake for best-in-class performance

Thanks to the unique 360° air intake, it creates a high airflow and circulation to clean your room in best performance. With this unique design, Blue works efficiently everywhere – even in rooms where old-school air purifier wouldn't fit.

Drawing in air from all sides, the Blue Pure 411 cleans the entire volume of air in a 15m<sup>2</sup> (161ft<sup>2</sup>) room completely five times per hours - and keep it perfectly clean