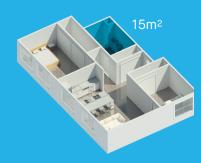

### Easy to change filter, just 3 steps.

| ROOM SIZE                                                                 |         |           | 15     | M²  | (161 FT²)             |
|---------------------------------------------------------------------------|---------|-----------|--------|-----|-----------------------|
| CLEAN AIR                                                                 |         | SMOKE:    | 105    | CFM | 180 M³/H              |
| DELIVERY                                                                  |         | DUST:     | 120    | CFM | 200 M <sup>3</sup> /H |
| RATE (CADR)                                                               |         | POLLEN:   | 120    | CFM | 200 M³/H              |
| AIRFLOW RATE                                                              |         | 35-12     | 20 CFM | (60 | )-200 M³/H)           |
| AIR EXCHANGE                                                              | 5 PER   | HOUR (15  | M² OR  | 161 | FT <sup>2</sup> ROOM) |
| POWER USAGE                                                               |         |           |        |     | 5-10 WATTS            |
| NOISE LEVEL                                                               |         |           |        | 1   | .7-46 DB(A)           |
| AVERAGE FILTER SERVICE                                                    | E LIFE  |           |        | S   | IX MONTHS¹            |
| DIMENSIONS                                                                |         | HEIGHT:   | 425    |     | (16.7 IN)             |
|                                                                           |         | WIDTH:    | 200    |     | (8 IN)                |
|                                                                           |         | DEPTH:    | 200    |     | (8 IN)                |
|                                                                           |         | WEIGHT:   |        | KG  | (3.35 LBS)            |
| SO EFFECTIVE IT EVEN F                                                    | REDUCES | OZONE.    |        |     |                       |
| CERTIFIED RATINGS AS S<br>MODELS (120VAC, 60HZ)<br>RATINGS MAY BE AFFECTI | WITH PA | ARTICLE F | ILTER  | MOD | EL 411.               |
| DEPENDING ON AIR QUA                                                      |         |           |        |     |                       |

Drawing in air from all sides, the Blue Pure 411 cleans the entire volume of air in a 15m<sup>2</sup> (161ft<sup>2</sup>) room completely five times per hours - and keep it perfectly clean