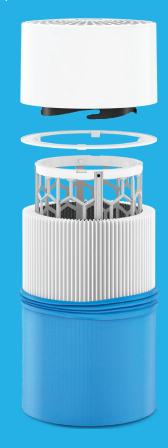

#### Ease of use. Just plug it in and turn it on.

Enjoy clean air and increase your energy level with the push of a single button. One button controls the fan speed as well as indicates the time of changing filter.

# Remove 99% of particles

3-STAGE FILTRATION system captures 99% of common airborne PM 2.5 pollutants such as allergens, odors, smoke, mold spores, dust mites and pet dander.

Washable pre-filter captures large particles such as dust and pet dander.

Particle filter captures particles such as PM 2.5, fine dust, pollen and cigarette

Carbon filter removes harmful gases, cooking odors and VOCs.