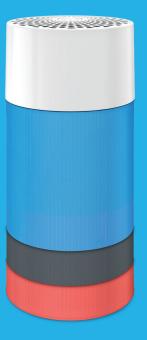

# Redo it yourself, personalized your air purifier

The fabric pre-filter comes in different energizing colors, so you can easily match your interior design style – or redecorate your room in seconds.

Bonus: The colorful fabric catches larger particles, extending the life of the main filter. Just gently vacuum it or put it in your washing machine when it requires cleaning

Easy to personalize with several pre-filter color options (Diva Blue included)