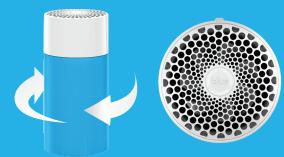

#### Unique 360° air intake for best-in-class performance

Thanks to the unique 360° air intake, it creates a high airflow and circulation to clean your room in best performance. With this unique design, Blue works efficiently everywhere – even in rooms where old-school air purifier wouldn't fit.

Drawing in air from all sides, the Blue Pure 411 cleans the entire volume of air in a 15m<sup>2</sup> (161ft<sup>2</sup>) room completely five times per hours - and keep it perfectly clean