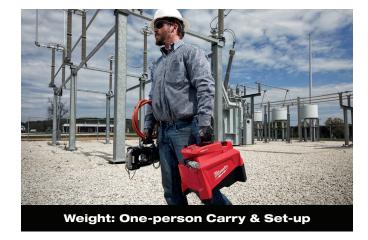

# THE EASIEST WAY TO **POWER HYDRAULICS**





NEW M18 700 BAR **HYDRAULIC PUMP** 

















## M18 700 BAR HYDRAULIC PUMP

## THE EASIEST WAY TO POWER HYDRAULICS





Hold Pressure Mode

After reaching 700 bar pump shuts off and holds at full pressure until the user releases it

#### Wireless Mode

Specifically designed for remote cutting

#### **Wireless Activation Beacon**

Flashes when wireless sequence is being activated as a warning

#### Wireless Mode Switch

Left position for wired use (auto-dump & hold pressure) & right position for wireless use (wireless mode)

#### **Detachable Controller**

Twist-off connection for use in wireless mode



#### **Auto-Dump Mode**

After reaching 700 bar, pressure is automatically released & ram returns to home position

#### **Manual Dump Valve**

Back-up release in event of tool failure

## Oil Reservoir Fill Cap

Easy access to refill/replace hydraulic oil

## Reservoir Sight Glass

Optimal fill level when