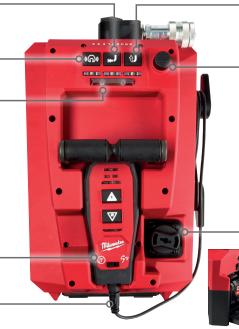

#### Wireless Mode

Specifically designed for remote cutting

#### **Wireless Activation Beacon**

Flashes when wireless sequence is being activated as a warning

#### Wireless Mode Switch

Left position for wired use (auto-dump & hold pressure) & right position for wireless use (wireless mode)

#### **Detachable Controller**

Twist-off connection for use in wireless mode

#### **Auto-Dump Mode**

After reaching 700 bar, pressure is automatically released & ram returns to home position

#### **Manual Dump Valve**

Back-up release in event of tool failure