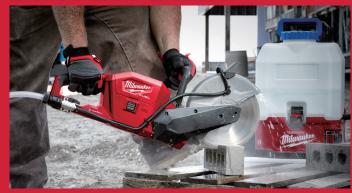

#### DRIVEN TO OUTPERFORM.

M18 FUEL is engineered for the most demanding tradesmen in the world. Delivering unrivaled performance in a compact structure, all M18 FUEL products feature three MILWAUKEE exclusive innovations - the POWERSTATE Brushless Motor, REDLITHIUM-ION Battery Pack and REDLINK PLUS Intelligence Hardware and Software - that deliver unmatched power, run-time and durability. Simply put, the M18 FUEL 230mm Cut-Off Saw delivers the power to cut reinforced concrete and a variety of other materials on the job without any of the gas headaches users are used to.

#### POWER TO CUT REINFORCED CONCRETE

- Users have the power to cut most of the materials they will run into on the jobsite
- Extremely versatile application capability