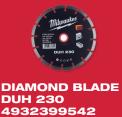

overhead or in tight spaces

#### **NO GAS HEADACHES**



- None of the frustrations of gas saws today
- Can be used indoors
- Starts instantly

## COMPATIBLE WITH SWITCH TANK



- Compatible with M18 SWITCH TANK
   15L Backpack Water Supply Kit M18 BPFPWS
- Quick Connect

#### **SPECIFICATIONS**

| DESCRIPTION        | SPECIFICATIONS |
|--------------------|----------------|
| Blade Diameter     | 230 mm         |
| Max. Cutting Depth | 85 mm          |
| Arbor Size         | 22.2 mm        |
| RPM                | 6,600          |

| DESCRIPTION               | SPECIFICATIONS |
|---------------------------|----------------|
| Water Connection          | Quick Connect  |
| Load Indicator Light      | Yes            |
| Weight (w/12.0Ah battery) | 6.2 kg         |

#### **ACCESSORIES**











**DIAMOND BLADE DHTI 230 4932399555** 



#### **MILWAUKEE TOOL**

Milwaukee Electric Tool Corporation BROOKFIELD, WI 53005 USA

Tel: +1 (262) 781-3600 • Fax: +1 (262) 790-6333

Milwaukee Asia Office

29/F, Tower 2, Kowloon Commerce Centre, 51 Kwai Cheong Road, Kwai Chung, Hong Kong Tel: +852-2492-2181 • Fax: +852-2490-4778

Distributed by:

16/12/2019

All data incl. service and warranty conditions as well as product range are subject to change without notice. Pictures not binding. No liability for printing errors or mistakes. © 2019 Milwaukee Electric Tool Corporation.

All trademarks are owned by Techtronic Cordless GP unless otherwise stated.