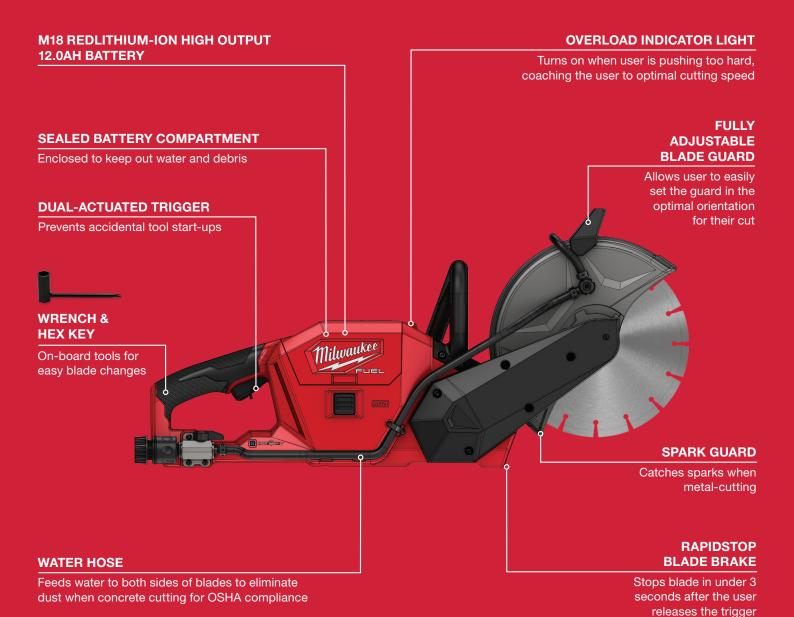

#### **SPECIFICATIONS**

| DESCRIPTION        | SPECIFICATIONS |
|--------------------|----------------|
| Blade Diameter     | 230 mm         |
| Max. Cutting Depth | 85 mm          |
| Arbor Size         | 22.2 mm        |
| RPM                | 6,600          |

| DESCRIPTION               | SPECIFICATIONS |
|---------------------------|----------------|
| Water Connection          | Quick Connect  |
| Load Indicator Light      | Yes            |
| Weight (w/12.0Ah battery) | 6.2 kg         |