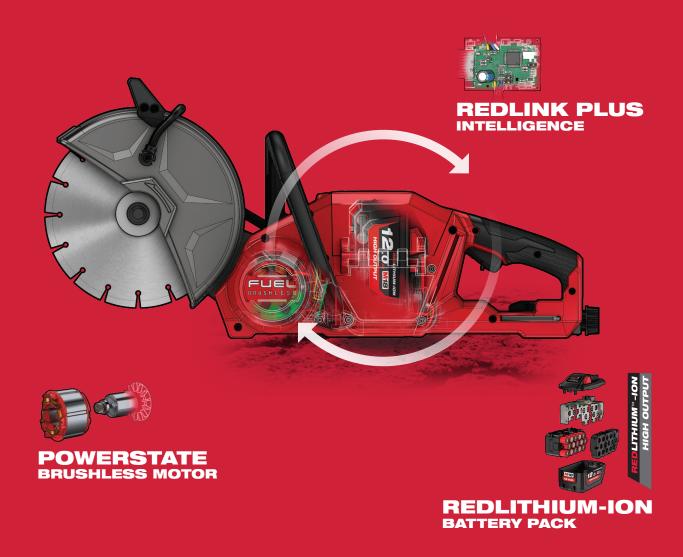

#### DRIVEN TO OUTPERFORM.

M18 FUEL is engineered for the most demanding tradesmen in the world. Delivering unrivaled performance in a compact structure, all M18 FUEL products feature three MILWAUKEE exclusive innovations - the POWERSTATE Brushless Motor, REDLITHIUM-ION Battery Pack and REDLINK PLUS Intelligence Hardware and Software - that deliver unmatched power, run-time and durability. Simply put, the M18 FUEL 230mm Cut-Off Saw delivers the power to cut reinforced concrete and a variety of other materials on the job without any of the gas headaches users are used to.