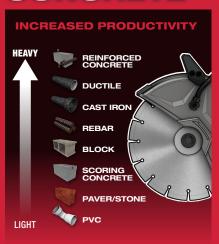

#### POWER TO CUT REINFORCED CONCRETE

- Users have the power to cut most of the materials they will run into on the jobsite
- Extremely versatile application capability