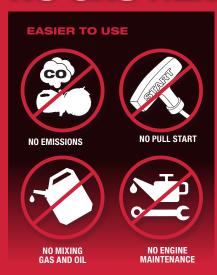

#### **NO GAS HEADACHES**

- None of the frustrations of gas saws today
- Can be used indoors
- Starts instantly