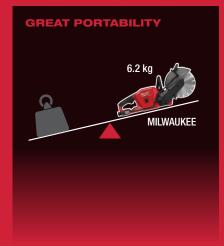

## LIGHTER THAN GAS

- Allows for a much more comfortable user experience
- Easier to use overhead or in tight spaces

| DESCRIPTION               | SPECIFICATIONS |
|---------------------------|----------------|
| Water Connection          | Quick Connect  |
| Load Indicator Light      | Yes            |
| Weight (w/12.0Ah battery) | 6.2 kg         |