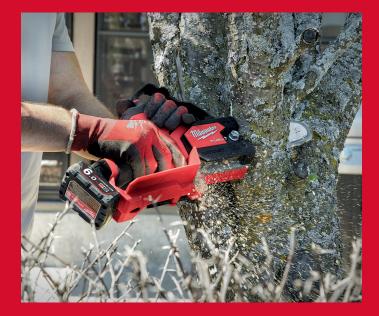

M12 FHS M12 FUEL HATCHET PRUNING SAW

POWER TO CUT 76MM HARDWOODS

UPTO **150 CUTS** PER CHARGE

### POWER TO CUT 76MM HARDWOODS

- POWERSTATE Brushless Motor delivers the torque to complete cuts in demanding materials
- Faster Cutting than manual hand saws
- M12 FUEL Technology delivers instant throttle response

## UP TO 150 CUTS PER CHARGE

INCREASED PRODUCTIVITY

 With an M12 REDLITHIUM-ION 6.0Ah Battery in 2x4" Pine