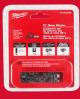

### ACCESSORIES

152MM (6") SAW CHAIN 49-16-2732

152MM (6") GUIDE BAR 49-16-2733