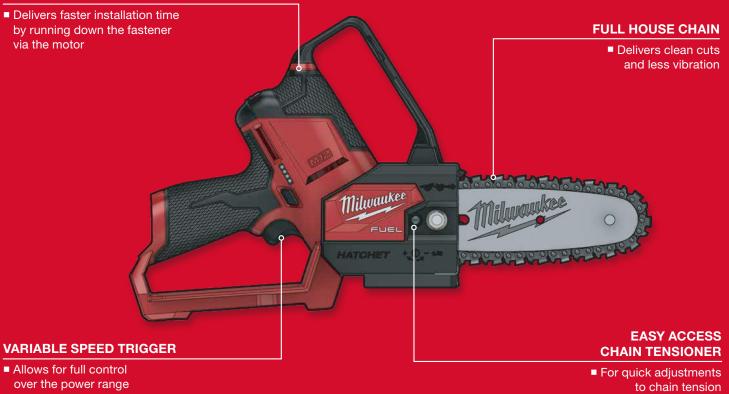

### M12 FUEL HATCHET PRUNING SAW

### UNMATCHED CONTROL & ACCESS

 Compact design delivers better accessibility and maneuverability in tight areas

 Tool with M12 REDLITHIUM-ION
6.0Ah Battery weighs less than 2.3kg

### POWER TO CUT 76MM HARDWOODS

- POWERSTATE Brushless Motor delivers the torque to complete cuts in demanding materials
- Faster Cutting than manual hand saws
- M12 FUEL Technology delivers instant throttle response