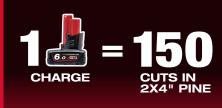

## UP TO 150 CUTS PER CHARGE

INCREASED PRODUCTIVITY

 With an M12 REDLITHIUM-ION 6.0Ah Battery in 2x4" Pine