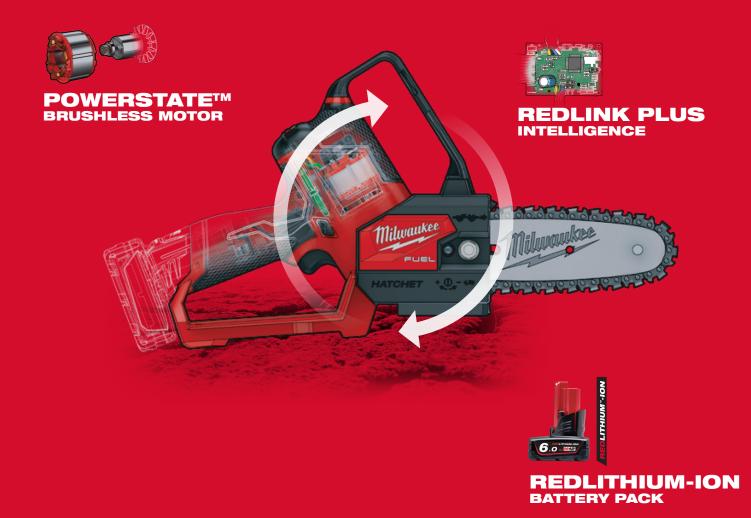

# **DRIVEN TO OUTPERFORM.**

M12 FUEL is engineered for the most demanding tradesmen in the world. M12 FUEL delivers unrivaled performance in a compact structure and features three MILWAUKEE exclusive innovations - the POWERSTATE Brushless Motor, REDLITHIUM-ION Battery Pack and REDLINK PLUS Intelligence Hardware and Software - that deliver unmatched power, run-time and durability.

#### POWERSTATE BRUSHLESS MOTOR