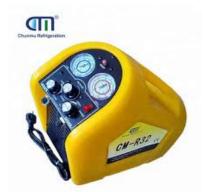

## CR-M32 Anti-Explosive Reclaim Machine

CM-R32 HC Refrigerant recovery machine is specially designed for the recovery of New refrigerants a reliable model suitable for many refrigerants.

## Main features :

1. HC refrigerant recovery machine CM-R32 Can recovery and recharge many new refrigerats like R32/R1234YF/ R513A/R515A/R516A/R1234ZE etc.

2. Safe and reliable.

3. Compact size and light weight.

4. No residue when recovery refrigerant.

5. The HC refrigerant recovery machine can continuously work for 24 hours

| Model  | Compressor | Refrigerant                                           | Gas speed | Liquid speed | Pushing and<br>pulling liquid<br>speed | Power     |
|--------|------------|-------------------------------------------------------|-----------|--------------|----------------------------------------|-----------|
| CM-R32 | 1/2HP      | R32/R1234YF/<br>R513A/R515A/<br>R516A/R1234ZE<br>etc. | ≤16.8kg/h | ≤120kg/h     | ≤385kg/h                               | 220V/50Hz |

Dimensions: 480mm(L)×220mm(W)×370mm(H) Weight: 10kg